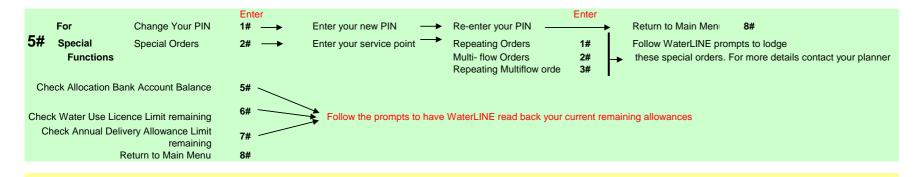

## [Option 6 is only available for Remote Operate Outlets]

| To make     | Cancel Order       | Enter<br>1# | <b>→</b> | Select service point | → WaterLINE will read details of                    | of order pending start                   | <b>→</b> | To Confirm order be cancelled                        | Enter<br>1# |
|-------------|--------------------|-------------|----------|----------------------|-----------------------------------------------------|------------------------------------------|----------|------------------------------------------------------|-------------|
| 6# an Order | Change start time  | 2#          | <b>→</b> | Select service point | WaterLINE will read details                         |                                          |          | Proceed to next order                                | 2#          |
| Variation   | Change finish time | 3#          | <b>→</b> | Select service point | as for Cancellation for all of these change Options | Follow WaterLINE prompts to make changes |          | Return to Main Menu                                  | 8#          |
|             | Change Flow rate   | 4#          | <b>→</b> | Select service point | · ·                                                 |                                          |          |                                                      |             |
|             | Emergency STOP     | 5#          | <b>-</b> | Select service point |                                                     |                                          |          | o this Service Point IMMEDIATELY<br>urn to Main Menu | 1#<br>8#    |

#### [Option 7 is not available to Remote Read or Remote Operate Outlets]

|   |   | Meter   |                                                                    | Enter                                          |                                | Enter                         | Enter                             |  |
|---|---|---------|--------------------------------------------------------------------|------------------------------------------------|--------------------------------|-------------------------------|-----------------------------------|--|
| 7 | # | Reading | Enter Meter Reading                                                | 1# Sele                                        | ect Service Point              | Time Read (#)                 | ▶ 1# To lodge this Meter Reading  |  |
|   |   |         | Find out Meter Reading                                             | 2#                                             |                                | Date Read (#)                 | ▶ 2# To replay this Meter Reading |  |
|   |   | Entry   | Find out Start Meter reading Check ABA Balance Return to Main Menu | 3# → Select Service Point → 4# → Same as 5#-5# | WaterLINE reads out<br>Reading | Reading in tenths of a ML (#) | 0# To discard this Meter Reading  |  |