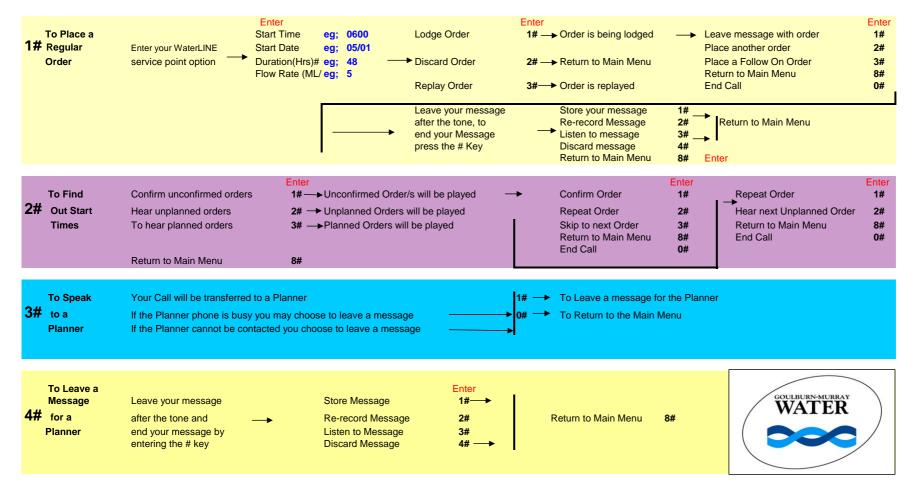

This diagram represents the FASTTRACK steps which
will help you to speed through the menus when:
Lodging Irrigation Orders
Leaving Messages with Orders
Talking to your planner
Confirming your irrigation start time
Enter Meter Readings
As soon as the WaterLINE voice prompt starts, you

can kev in vour menu choice or order information

# TO USE THIS DIAGRAM Phone WaterLINE - 1300 GMW GMW or 1300 469 469 Key in your User Number # Key in your PIN # Select function you wish to access