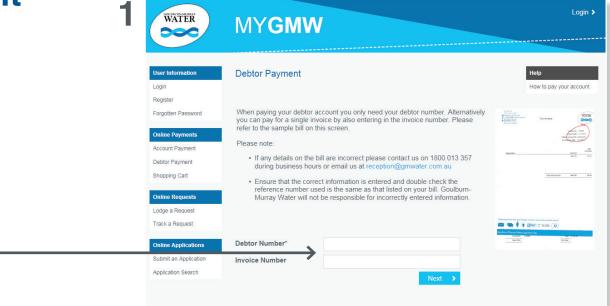

## How to pay your account Debtor account

Please enter your debtor number or the invoice number

WATER **MYGMW** 000 Debtor Payment Details User Information Login Debtor Number: 10122 Register You can check/un check Forgotten Password Amount Due Charge Date Invoice No Charge Descriptio Due Date any invoice you want to Online Payments 17/09/2015 15/10/2015 \$149,970.54 Account Payment include in the payment 149970.54 Debtor Payment 18/09/2015 16/10/2015 \$234,175.61 Shopping Cart 234175.61 18/09/2015 16/10/2015 \$2,331.45 **Online Requests** Lodge a Request 2331.45 Track a Request 6/10/2015 3/11/2015 \$325,870.64 325870.64 Online Applications Recalculate Tota Total Submit an Application Application Search