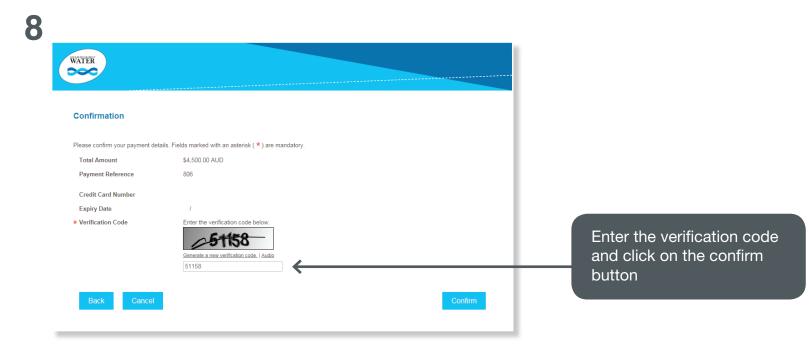

|                                                   | 7 WATER                                                                                  |                                                       |
|---------------------------------------------------|------------------------------------------------------------------------------------------|-------------------------------------------------------|
|                                                   | Payment Details                                                                          |                                                       |
| Enter your credit card<br>number, expiry date and | Enter your payment details below. Fields marke<br>Amount \$4,50<br>Payment Reference 806 | ed with an asterisk ( * ) are mandatory.<br>20.00 AUD |
| CVN and click on the next button                  | * Credit Card Number     * Expiry Date (mm/yy)     * Card Verification Number (CVN)      | ✓/16 ✓<br>What is the CVN2                            |
|                                                   | Cancel                                                                                   | Next                                                  |